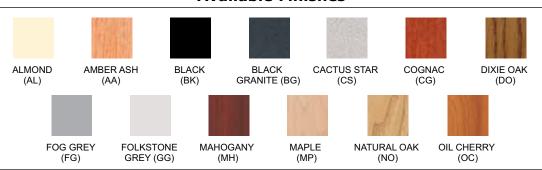

**EDGE FINISHES:** Almond (AL), Amber Ash (AA), Black (BK), Brown (BN), Dixie Oak (DO), Fog Grey (FG) Folkstone Grey (GG), Mahogany (MH), Maple (MP), Natural Oak (NO), Oiled Cherry (OC)

FRAME FINISHES: Almond (AL), Black (BK), Brown (BN), Textured Black (TBK), Textured Brown (TBN) Folkstone Grey (GG), Navy Blue (NB)

## **Available Finishes**

0122