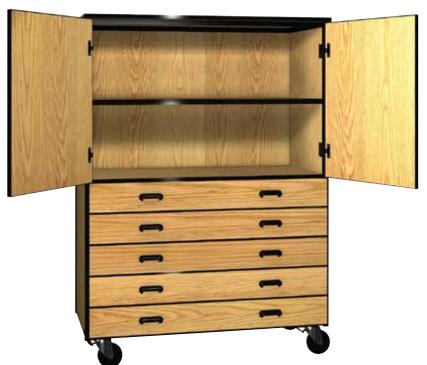

## **Closed-Combination Storage**

Our combination storage cabinets provides for the storage you need. With five full width drawers and a full width adjustable shelf you have the flexibility to meet your needs. The doors keep everything looking tidy. This along with our steel frame makes this a durable mobile storage solution.

For pricing see the current Mobile 1000 Price List

| Model # | Product Size<br>(W x D x H) | Ship Weight (Ibs.) |
|---------|-----------------------------|--------------------|
| 1055-C  | 48" x 22-1/4" x 65-5/8"     | 425                |