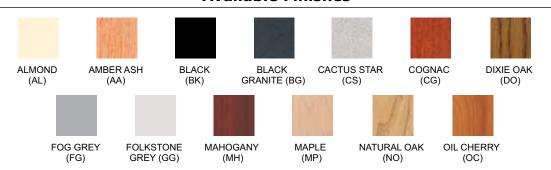

**EDGE FINISHES:** Almond (AL), Amber Ash (AA), Black (BK), Brown (BN), Dixie Oak (DO), Fog Grey (FG) Folkstone Grey (GG), Mahogany (MH), Maple (MP), Natural Oak (NO), Oiled Cherry (OC)

**FRAME FINISHES:** Almond (AL), Black (BK), Brown (BN), Textured Black (TBK), Textured Brown (TBN) Folkstone Grey (GG), Navy Blue (NB)

## **Available Finishes**