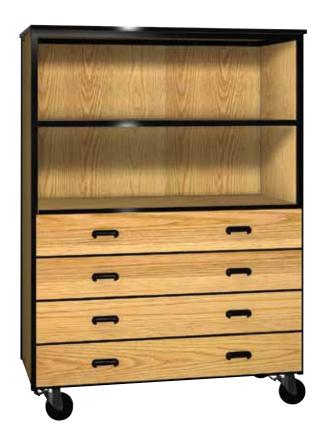

## **Open-Combination Storage**

Our combination storage cabinets provides for the storage you need. With four full width drawers and a full width adjustable shelf you have the flexibility to meet your needs. This along with our steel frame makes this a durable mobile storage solution.

For pricing see the current Mobile 1000 Price List

| Model # | Product Size<br>(W x D x H) | Ship Weight<br>(lbs.) |
|---------|-----------------------------|-----------------------|
| 1054-0  | 48" x 22-1/4" x 65-5/8"     | 445                   |