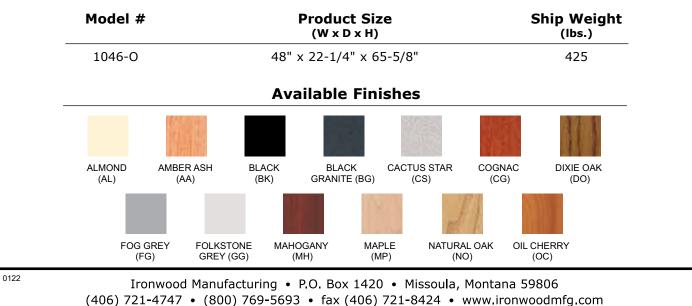

**EDGE FINISHES:** Almond (AL), Amber Ash (AA), Black (BK), Brown (BN), Dixie Oak (DO), Fog Grey (FG) Folkstone Grey (GG), Mahogany (MH), Maple (MP), Natural Oak (NO), Oiled Cherry (OC)

**FRAME FINISHES:** Almond (AL), Black (BK), Brown (BN), Textured Black (TBK), Textured Brown (TBN) Folkstone Grey (GG), Navy Blue (NB)