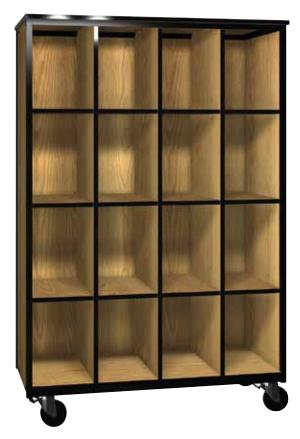

## MOBILE 1000 SERIES

**1046-0** Closed-Cubical Storage w/Locks

Our cubicle storage cabinets provides for the extra storage you need. With twelve adjustable shelves you have sixteen flexible cubicles to meet your needs. This along with our steel frame makes this a durable mobile storage solution.