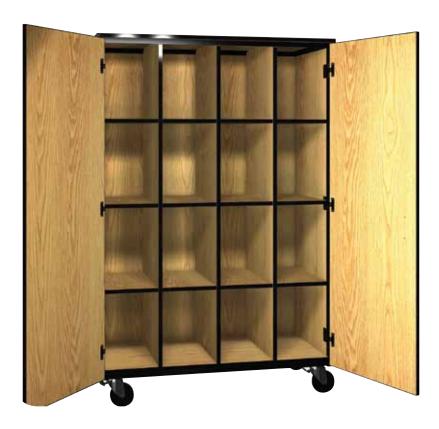

## Closed-Cubical Storage w/Locks

GREY (GG)

(FG)

Our cubicle storage cabinets provides for the extra storage you need. With twelve adjustable shelves you have sixteen flexible cubicles to meet your needs. The locking doors keep everything looking tidy and secure. This along with our steel frame makes this a durable mobile storage solution.

For pricing see the current Mobile 1000 Price List

Model # Ship Weight **Product Size**  $(W \times D \times H)$ (lbs.) 1046-CL 48" x 22-1/4" x 65-5/8" 425 **Available Finishes** ALMOND AMBER ASH **BLACK BLACK** CACTUS STAR COGNAC DIXIE OAK (AL) (BK) GRANITE (BG) (AA) (CS) (CG) (DO) FOG GREY FOLKSTONE MAHOGANY MAPLE NATURAL OAK OIL CHERRY