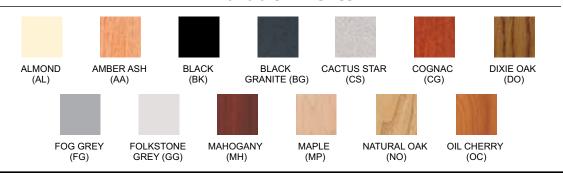

EDGE FINISHES: Almond (AL), Amber Ash (AA), Black (BK), Brown (BN), Dixie Oak (DO), Fog Grey (FG) Folkstone Grey (GG), Mahogany (MH), Maple (MP), Natural Oak (NO), Oiled Cherry (OC)

FRAME FINISHES: Almond (AL), Black (BK), Brown (BN), Textured Black (TBK), Textured Brown (TBN) Folkstone Grey (GG), Navy Blue (NB)

## **Available Finishes**