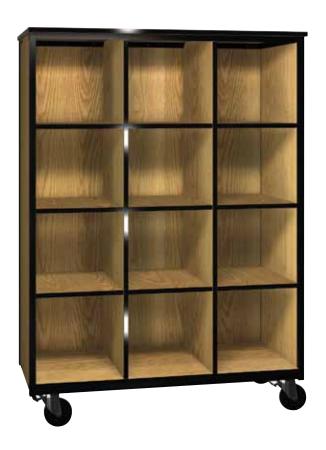

## **Open-General Storage**

Our cubicle storage cabinets provides for the extra storage you need. With nine adjustable shelves you have twelve flexible cubicles to meet your needs. This along with our steel frame makes this a durable mobile storage solution.

For pricing see the current Mobile 1000 Price List

| Model # | Product Size<br>(W x D x H) | Ship Weight<br>(lbs.) |
|---------|-----------------------------|-----------------------|
| 1044-0  | 48" x 22-1/4" x 65-5/8"     | 355                   |