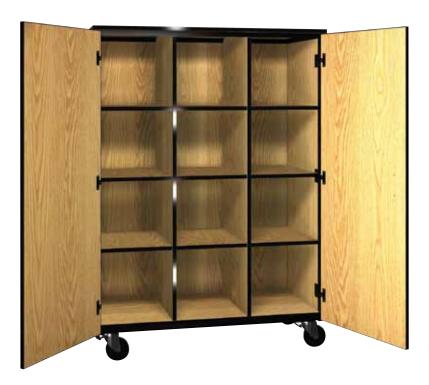

## 1044-CL

## Closed-Cubical Storage w/Locks

Our cubicle storage cabinets provides for the extra storage you need. With nine adjustable shelves you have twelve flexible cubicles to meet your needs. The locking doors keep everything looking tidy and secure. This along with our steel frame makes this a durable mobile storage solution.