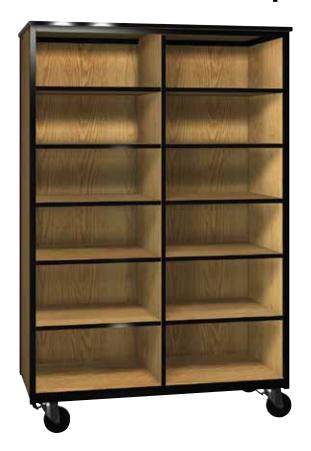

## **1043-0**

## **Open-General Storage**

Our split storage cabinets provides for the extra storage you need. With ten half width adjustable shelves you have the flexibility to meet your needs. This along with our steel frame makes this a durable mobile storage solution.

For pricing see the current Mobile 1000 Price List

| Model # | Product Size<br>(W x D x H) | Ship Weight (lbs.) |
|---------|-----------------------------|--------------------|
| 1043-0  | 48" x 22-1/4" x 71-5/8"     | 475                |