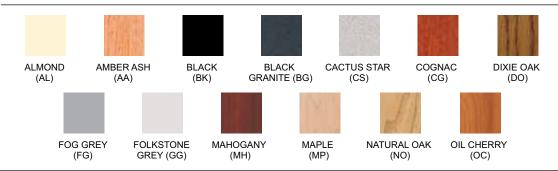

**EDGE FINISHES:** Almond (AL), Amber Ash (AA), Black (BK), Brown (BN), Dixie Oak (DO), Fog Grey (FG) Folkstone Grey (GG), Mahogany (MH), Maple (MP), Natural Oak (NO), Oiled Cherry (OC)

**FRAME FINISHES:** Almond (AL), Black (BK), Brown (BN), Textured Black (TBK), Textured Brown (TBN) Folkstone Grey (GG), Navy Blue (NB)

## **Available Finishes**