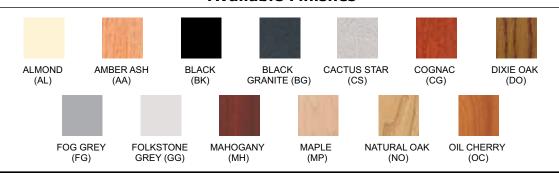

EDGE FINISHES: Almond (AL), Amber Ash (AA), Black (BK), Brown (BN), Dixie Oak (DO), Fog Grey (FG) Folkstone Grey (GG), Mahogany (MH), Maple (MP), Natural Oak (NO), Oiled Cherry (OC)

**FRAME FINISHES:** Almond (AL), Black (BK), Brown (BN), Textured Black (TBK), Textured Brown (TBN) Folkstone Grey (GG), Navy Blue (NB)

## **Available Finishes**