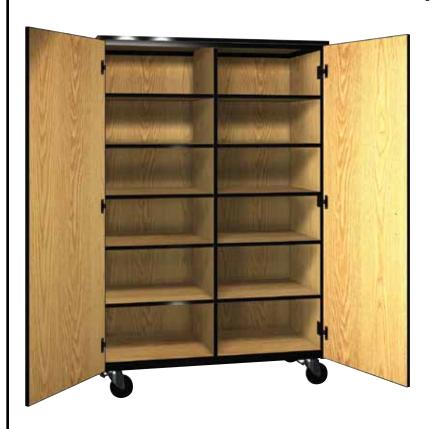

## Closed-Cubical Storage w/Locks

Our split storage cabinets provides for the extra storage you need. With ten half width adjustable shelves you have the flexibility to meet your needs. The locking doors keep everything looking tidy and secure. This along with our steel frame makes this a durable mobile storage solution.