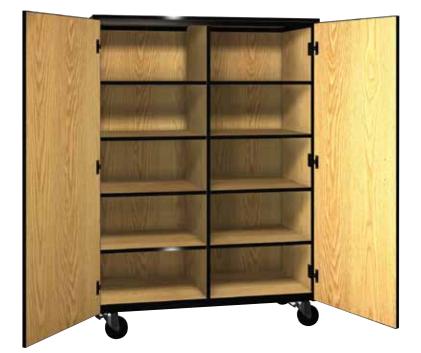

## **1042-CL** Closed-Cubical Storage w/Locks

Our split storage cabinets provides for the extra storage you need. With eight half width adjustable shelves you have the flexibility to meet your needs. The locking doors keep everything looking tidy and secure. This along with our steel frame makes this a durable mobile storage solution.