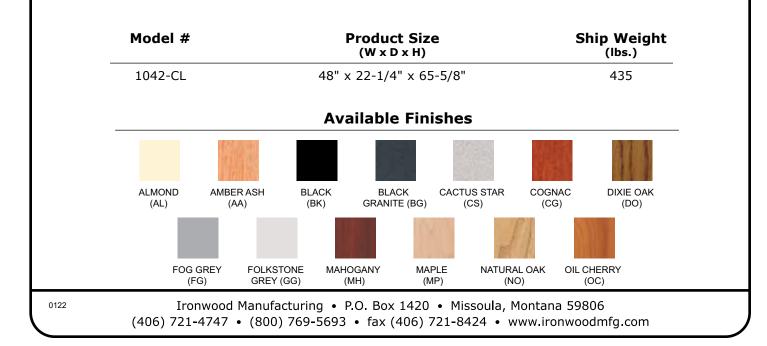

**EDGE FINISHES:** Almond (AL), Amber Ash (AA), Black (BK), Brown (BN), Dixie Oak (DO), Fog Grey (FG) Folkstone Grey (GG), Mahogany (MH), Maple (MP), Natural Oak (NO), Oiled Cherry (OC)

**FRAME FINISHES:** Almond (AL), Black (BK), Brown (BN), Textured Black (TBK), Textured Brown (TBN) Folkstone Grey (GG), Navy Blue (NB)