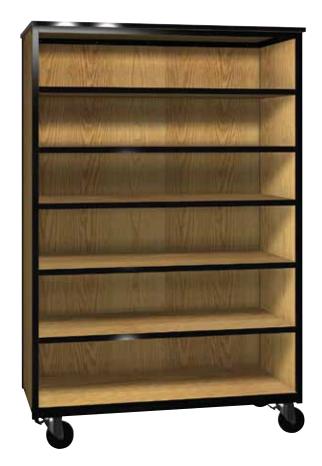

## **Open-General Storage**

Our general storage cabinets provides for the extra storage you need. With four full width adjustable shelves and one fixed shelf you have the flexibility to meet your needs. This along with our steel frame makes this a durable mobile storage solution.

For pricing see the current Mobile 1000 Price List

| Model # | Product Size<br>(W x D x H) | Ship Weight<br>(lbs.) |
|---------|-----------------------------|-----------------------|
| 1041-0  | 48" x 22-1/4" x 71-5/8"     | 405                   |
|         | Available Finishes          |                       |