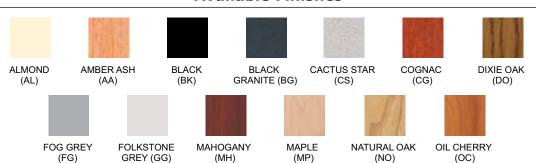

EDGE FINISHES: Almond (AL), Amber Ash (AA), Black (BK), Brown (BN), Dixie Oak (DO), Fog Grey (FG) Folkstone Grey (GG), Mahogany (MH), Maple (MP), Natural Oak (NO), Oiled Cherry (OC)

FRAME FINISHES: Almond (AL), Black (BK), Brown (BN), Textured Black (TBK), Textured Brown (TBN) Folkstone Grey (GG), Navy Blue (NB)

For pricing see the current Mobile 1000 Price List

| Model # | Product Size<br>(W x D x H) | Ship Weight<br>(lbs.) |
|---------|-----------------------------|-----------------------|
| 1041-0  | 48" x 22-1/4" x 71-5/8"     | 405                   |
|         | Available Finishes          |                       |

0122

(FG)

(MP)

(NO)

(MH)