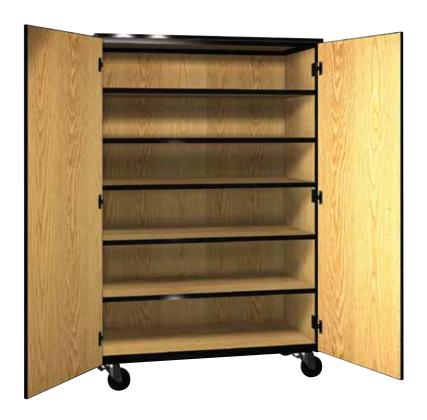

## Closed-General Storage w/Locks

Our general storage cabinets provides for the extra storage you need. With four full width adjustable shelves and one fixed shelf you have the flexibility to meet your needs. The locking doors keep everything looking tidy and secure. This along with our steel frame makes this a durable mobile storage solution.

For pricing see the current Mobile 1000 Price List

| Model # | Product Size<br>(W x D x H) | Ship Weight (lbs.) |
|---------|-----------------------------|--------------------|
| 1041-CL | 48" x 22-1/4" x 71-5/8"     | 480                |