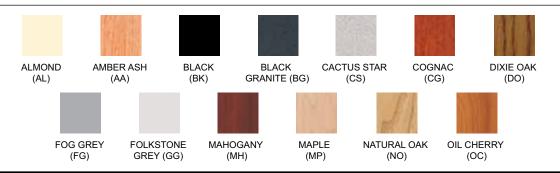

**EDGE FINISHES:** Almond (AL), Amber Ash (AA), Black (BK), Brown (BN), Dixie Oak (DO), Fog Grey (FG) Folkstone Grey (GG), Mahogany (MH), Maple (MP), Natural Oak (NO), Oiled Cherry (OC)

FRAME FINISHES: Almond (AL), Black (BK), Brown (BN), Textured Black (TBK), Textured Brown (TBN) Folkstone Grey (GG), Navy Blue (NB)

## **Available Finishes**