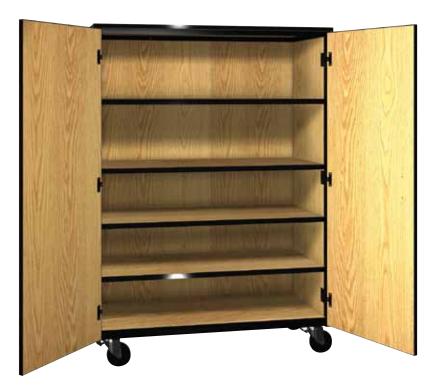

## 1040-CL

## Closed-General Storage w/Locks

Our general storage cabinets provides for the extra storage you need. With three full width adjustable shelves and one fixed shelf you have the flexibility to meet your needs. The locking doors keep everything looking tidy and secure. This along with our steel frame makes this a durable mobile storage solution.

For pricing see the current Mobile 1000 Price List

| Model # | Product Size<br>(W x D x H) | Ship Weight (lbs.) |
|---------|-----------------------------|--------------------|
| 1040-CL | 48" x 22-1/4" x 65-5/8"     | 435                |