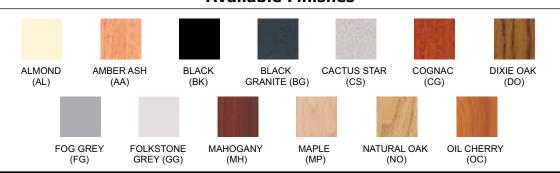

EDGE FINISHES: Almond (AL), Amber Ash (AA), Black (BK), Brown (BN), Dixie Oak (DO), Fog Grey (FG) Folkstone Grey (GG), Mahogany (MH), Maple (MP), Natural Oak (NO), Oiled Cherry (OC)

**FRAME FINISHES:** Almond (AL), Black (BK), Brown (BN), Textured Black (TBK), Textured Brown (TBN) Folkstone Grey (GG), Navy Blue (NB)

## **Available Finishes**