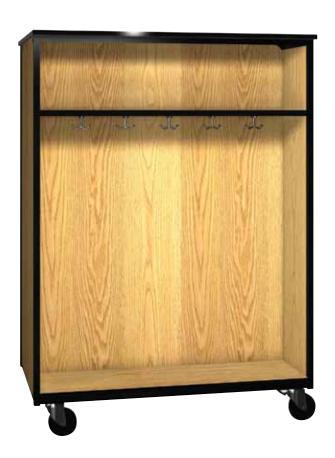

## **Open-Double Faced Combo**

Our double face combination wardrobe/bookcase can work as a great room divider. The five double coat hooks mounted on the bottom side of the full width hat shelf provides the coat and hat storage. The adjustable shelves on the other side provide additional storage for backpacks and books. This along with our steel frame makes this a durable mobile storage solution.