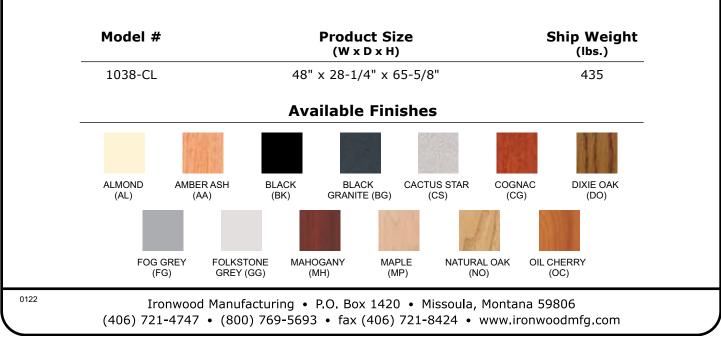

**EDGE FINISHES:** Almond (AL), Amber Ash (AA), Black (BK), Brown (BN), Dixie Oak (DO), Fog Grey (FG) Folkstone Grey (GG), Mahogany (MH), Maple (MP), Natural Oak (NO), Oiled Cherry (OC)

**FRAME FINISHES:** Almond (AL), Black (BK), Brown (BN), Textured Black (TBK), Textured Brown (TBN) Folkstone Grey (GG), Navy Blue (NB)