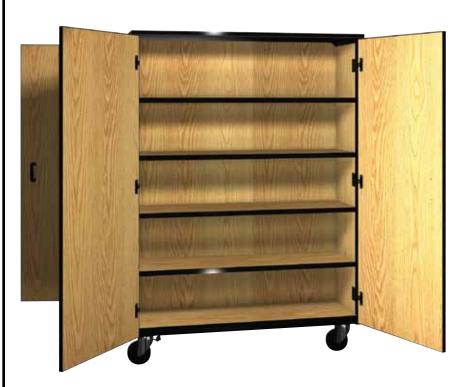

## **1038-CL** Closed-Double Faced Combo Unit w/Locks

Our double face combination wardrobe/ bookcase can work as a great room divider. The five double coat hooks mounted on the bottom side of the full width hat shelf provides the coat and hat storage. The adjustable shelves on the other side provide additional storage for backpacks and books. The locking doors keep everything looking tidy and secure. This along with our steel frame makes this a durable mobile storage solution.