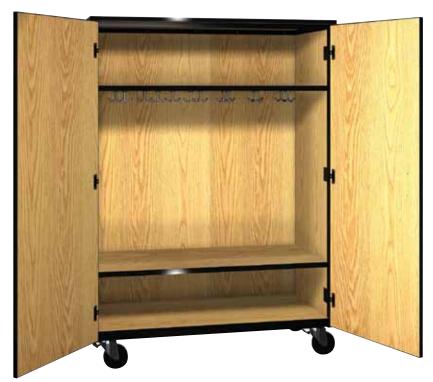

## 1036-CL

## Closed-Wardrobe w/Locks

Our wardrobe storage is the ideal portable coat closet. The thirteen double coat hooks mounted on the bottom side of the full width hat shelf provides the coat and hat storage. The adjustable lower shelf provides storage for shoes and boots. The locking doors keep everything looking tidy and secure. This along with our steel frame makes this a durable mobile storage solution.