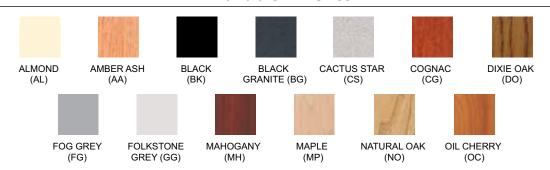

**EDGE FINISHES:** Almond (AL), Amber Ash (AA), Black (BK), Brown (BN), Dixie Oak (DO), Fog Grey (FG) Folkstone Grey (GG), Mahogany (MH), Maple (MP), Natural Oak (NO), Oiled Cherry (OC)

**FRAME FINISHES:** Almond (AL), Black (BK), Brown (BN), Textured Black (TBK), Textured Brown (TBN) Folkstone Grey (GG), Navy Blue (NB)

### **Available Finishes**