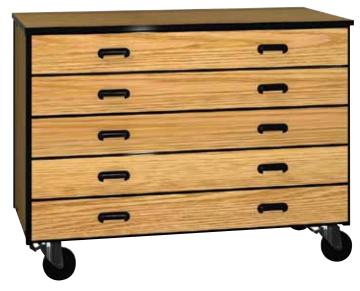

# **Drawer Storage**

Our drawer storage cabinets provides for the storage you need. The five full width drawers allows storage of large items such as maps to smaller items that become hidden on shelves. At 36" in overall height the top is ideal for the extra work or counter space. This along with our steel frame makes this a durable mobile storage solution.