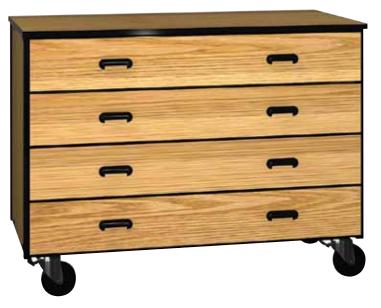

## **Drawer Storage**

Our drawer storage cabinets provides for the storage you need. The four full width drawers allows storage of large items such as maps to smaller items that become hidden on shelves. At 36" in overall height the top is ideal for the extra work or counter space. This along with our steel frame makes this a durable mobile storage solution.