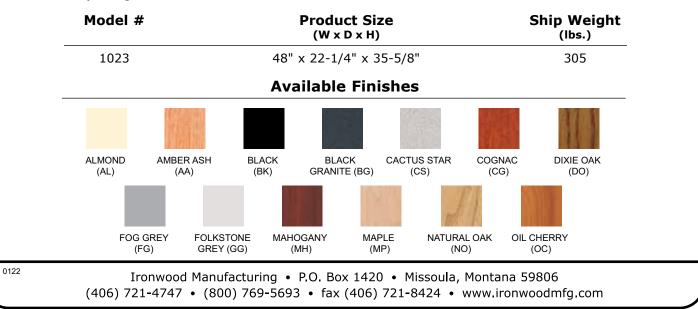

## 1023

**EDGE FINISHES:** Almond (AL), Amber Ash (AA), Black (BK), Brown (BN), Dixie Oak (DO), Fog Grey (FG) Folkstone Grey (GG), Mahogany (MH), Maple (MP), Natural Oak (NO), Oiled Cherry (OC)

**FRAME FINISHES:** Almond (AL), Black (BK), Brown (BN), Textured Black (TBK), Textured Brown (TBN) Folkstone Grey (GG), Navy Blue (NB)