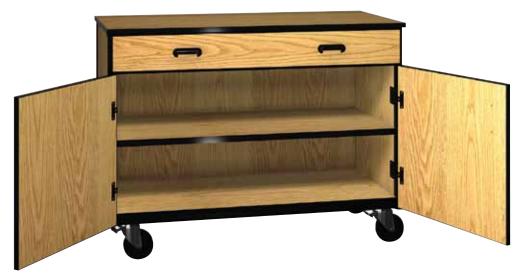

## MOBILE 1000 SERIES

**1019-C** Closed - Low Storage

Drawer with Shelf

Our combination low storage cabinets provides for the storage you need. With one full width drawer and an adjustable shelf you have the flexibility to meet your needs. At 36" in overall height the top is ideal for the extra work or counter space. The doors keep everything looking tidy. This along with our steel frame makes this a durable mobile storage solution.