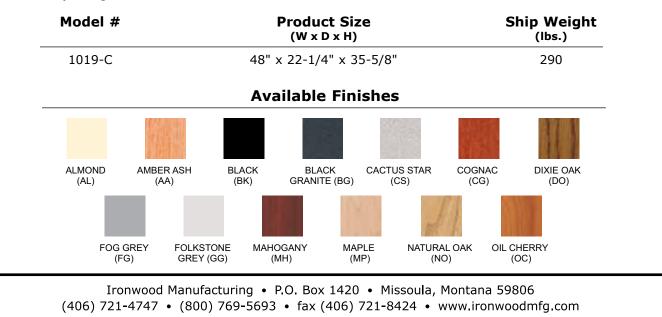

**EDGE FINISHES:** Almond (AL), Amber Ash (AA), Black (BK), Brown (BN), Dixie Oak (DO), Fog Grey (FG) Folkstone Grey (GG), Mahogany (MH), Maple (MP), Natural Oak (NO), Oiled Cherry (OC)

**FRAME FINISHES:** Almond (AL), Black (BK), Brown (BN), Textured Black (TBK), Textured Brown (TBN) Folkstone Grey (GG), Navy Blue (NB)

## For pricing see the current Mobile 1000 Price List

0122