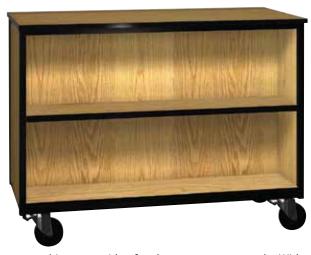

## **Double Faced - Open Low Storage**

Our double face low storage cabinets provides for the storage you need. With an adjustable shelf on each side you have the flexibility to meet your needs. At 36" in overall height the top is ideal for the extra work or counter space. This along with our steel frame makes this a durable mobile storage solution.

- 1 adjustable shelf per side
- divider wall creates a cabinet with access to storage from either side
- shelves are half depth

**EDGE FINISHES:** Almond (AL), Amber Ash (AA), Black (BK), Brown (BN), Dixie Oak (DO), Fog Grey (FG) Folkstone Grey (GG), Mahogany (MH), Maple (MP), Natural Oak (NO), Oiled Cherry (OC)

## For pricing see the current Mobile 1000 Price List

| Model #            |                   | Product Size (W x D x H) |                       |                     |                  | Ship Weight (lbs.) |
|--------------------|-------------------|--------------------------|-----------------------|---------------------|------------------|--------------------|
| 1003-0             |                   | 48" x 22-1/4" x 35-5/8"  |                       |                     |                  | 230                |
| Available Finishes |                   |                          |                       |                     |                  |                    |
|                    |                   |                          |                       |                     |                  |                    |
| ALMOND<br>(AL)     | AMBER ASH<br>(AA) | BLACK<br>(BK)            | BLACK<br>GRANITE (BG) | CACTUS STAR<br>(CS) | COGNAC<br>(CG)   | DIXIE OAK<br>(DO)  |
|                    |                   |                          |                       |                     |                  |                    |
| FOG (              |                   |                          | OGANY MAI<br>MH) (N   |                     | AL OAK OIL<br>O) | . CHERRY<br>(OC)   |