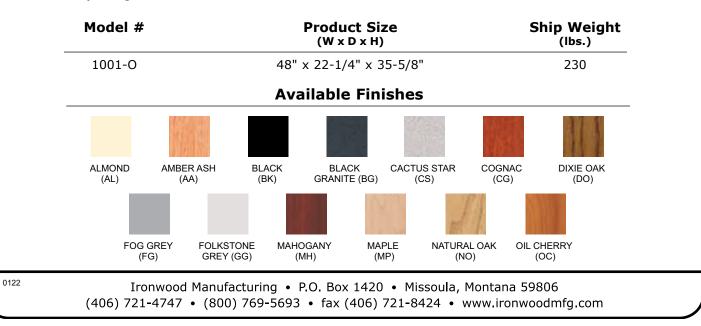

## MOBILE 1000 SERIES

1001-0

1 adjustable shelf

**EDGE FINISHES:** Almond (AL), Amber Ash (AA), Black (BK), Brown (BN), Dixie Oak (DO), Fog Grey (FG) Folkstone Grey (GG), Mahogany (MH), Maple (MP), Natural Oak (NO), Oiled Cherry (OC)

**FRAME FINISHES:** Almond (AL), Black (BK), Brown (BN), Textured Black (TBK), Textured Brown (TBN) Folkstone Grey (GG), Navy Blue (NB)