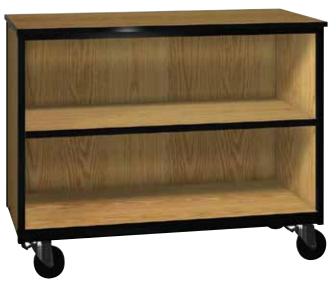

## **Open - Low Storage**

Our low storage cabinets provides for the storage you need. With an adjustable shelf you have the flexibility to meet your needs. At 36" in overall height the top is ideal for the extra work or counter space. This along with our steel frame makes this a durable mobile storage solution.

1 adjustable shelf

**EDGE FINISHES:** Almond (AL), Amber Ash (AA), Black (BK), Brown (BN), Dixie Oak (DO), Fog Grey (FG) Folkstone Grey (GG), Mahogany (MH), Maple (MP), Natural Oak (NO), Oiled Cherry (OC)