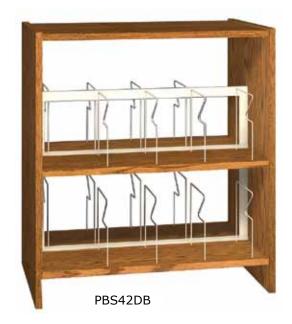

## **PBS-DB/DA** Picture Book Shelfing Double Base/Double Adder

Perfect for organizing oversized books, these handy units include four black powder coated wire dividers per shelf. Dividers are adjustable in 2-1/2" increments. The 24" deep shelving adjusts in 1-3/4" increments. One adjustable shelf all others are fixed.

Adders have only one end panel and cannot be used alone. You must begin with a base unit then select adders as desired.

|    | Model #                               | = = =                                           | Product Size<br>(W x D x H)               |               |
|----|---------------------------------------|-------------------------------------------------|-------------------------------------------|---------------|
|    | PBS42DB                               | 37" x                                           | 23 <sup>7</sup> /8" x 40 <sup>7</sup> /8" | 165           |
|    | PBS48DB                               | 37" x                                           | 23 <sup>7</sup> /8" x 47 <sup>1</sup> /4" | 178           |
|    | PBS42DA                               | 36" x                                           | 23 <sup>7</sup> /s" x 40 <sup>7</sup> /s" | 140           |
|    | PBS48DA                               | 36" x 23 <sup>7</sup> /8" x 47 <sup>1</sup> /4" |                                           | 147           |
|    | Available Finishes                    |                                                 |                                           |               |
|    | 1 de tes                              | 保制的                                             |                                           |               |
| 22 | · · · · · · · · · · · · · · · · · · · | State of the Case of the                        |                                           | CARLES IN THE |