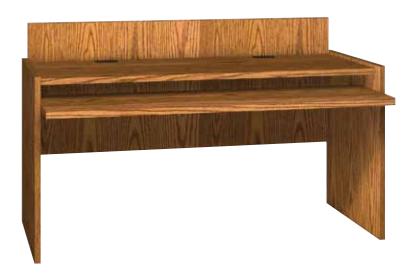

Dual Lab Workstation. Ample space for two computers. Extend the Glacier look and quality into the computer lab. Lab workstations are 24"D overall. These stations can be stand-alone workstations or joined together in multiple configurations. Stations can be grouped back-to-back, or side-byside. By using a Square or Round Corner Connector, units can be connected in various workgroup configurations. Shelves are fixed. Units come with 6"D backstops and the 15"D Keyboard Shelf is mounted at 27"H.

| Model # | Product Size (W x D x H)                     | Weight<br>(lbs.) |
|---------|----------------------------------------------|------------------|
| LW60    | 60" x 24" x 36 <sup>1</sup> / <sub>2</sub> " | 136              |