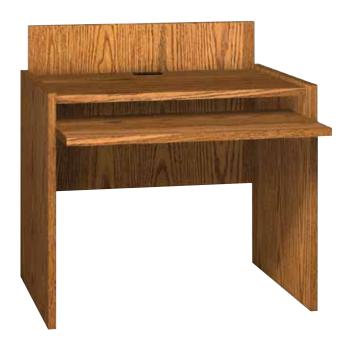

Single Lab Workstation. Extend the Glacier look and quality into the computer lab. Lab workstations are 24"D overall. These stations can be stand-alone workstations or joined together in multiple configurations. Stations can be grouped back-to-back, or side-by-side. By using a Square or Round Corner Connector, units can be connected in various workgroup configurations. Shelves are fixed. Units come with 6"D backstops and the 15"D Keyboard Shelf is mounted at 27"H.