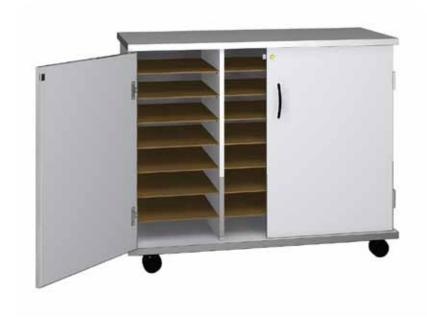

## **Laptop Storage Cart**

This durable cart holds up to 24 laptops in horizontal compartments. Each compartment measures 3-1/2"H x 13-1/8"W x 17"D. Shelves can be removed to make larger compartments. Includes four 3'' casters—two locking, two swivel. Available in Folkstone Grey only.

| Model # | Description           | Product Size<br>(W x D x H)                                                                            | Weight (lbs.) |
|---------|-----------------------|--------------------------------------------------------------------------------------------------------|---------------|
| LSC     | 42" Single Faced Base | 43 <sup>3</sup> / <sub>8</sub> " x 19 <sup>3</sup> / <sub>4</sub> " x 35 <sup>1</sup> / <sub>2</sub> " | 176           |