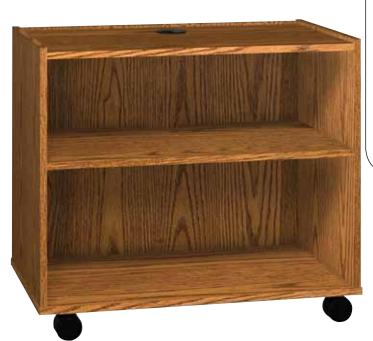

## **Lectern Projector Cart**

Shown with the TCL Lectern

This versatile cart can be used alone as a projector cart or along with the Teacher's Cart Lectern (TCL). A central grommet in the top and notch in the interior shelf manage cables for microphone or projector. Four swivel casters with 2 locking make this cart ready to go with you where needed.

| Model #                    | Product Size<br>(W x D x H)                                     | Ship Weight (lbs.) |
|----------------------------|-----------------------------------------------------------------|--------------------|
| LPC-Lectern Projector Cart | 35 <sup>5</sup> /8" x 19 <sup>5</sup> /8" x 31 <sup>1</sup> /2" | 105                |
|                            | Available Finishes                                              |                    |