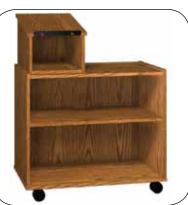

## **Lectern Projector Cart**

Shown with the TCL Lectern

This versatile cart can be used alone as a projector cart or along with the Teacher's Cart Lectern (TCL). A central grommet in the top and notch in the interior shelf manage cables for microphone or projector. Four swivel casters with 2 locking make this cart ready to go with you where needed.

| Model #                    | Product Size<br>(W x D x H)                                     | Ship Weight (lbs.) |
|----------------------------|-----------------------------------------------------------------|--------------------|
| LPC-Lectern Projector Cart | 35 <sup>5</sup> /8" x 19 <sup>5</sup> /8" x 31 <sup>1</sup> /2" | 105                |
|                            | Available Finishes                                              |                    |