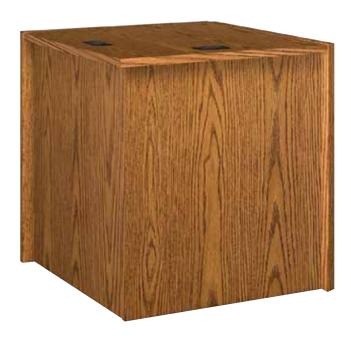

## **CDCC32-39**

## **Square Corner Connector**

30"square workspace surface, at 32"/39" heights. Connectors are necessary for creating "L" or "U" configurations.

## For pricing see the current Glacier Line Price List

| Model #    | Product Size<br>(W x D x H)                     | Ship Weight<br>(lbs.) |
|------------|-------------------------------------------------|-----------------------|
| CDCC32(XX) | 30" x 31 <sup>1</sup> /8" x 32 <sup>1</sup> /8" | 120                   |
| CDCC39(XX) | $30" \times 31^{1}/8" \times 39^{3}/4"$         | 140                   |
|            | Available Finishes                              |                       |