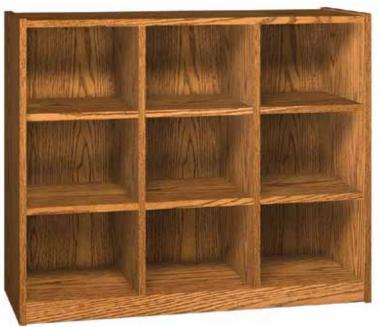

## **Cubby Hole**

CH9 Shown

Cubby Holes provide handy storage for backpacks and other personal belongings with multi-compartment cubbies. Use a single unit against a wall or place two units back-to-back to create a freestanding storage island. Each compartment is 16"D x 16"W x 12"H.

## For pricing see the current Glacier Line Price List

| Model #                | Product Size<br>(W x D x H)                     | Ship Weight (lbs.) |
|------------------------|-------------------------------------------------|--------------------|
| CH9-Nine Openings      | 52" x 17 <sup>5</sup> /8" x 42 <sup>3</sup> /8" | 197                |
| CH15-Fifteen Openings  | 52" x 17 <sup>5</sup> /8" x 68 <sup>3</sup> /8" | 308                |
| CH18-Eighteen Openings | 52" x 17 <sup>5</sup> /8" x 81 <sup>1</sup> /2" | 411                |