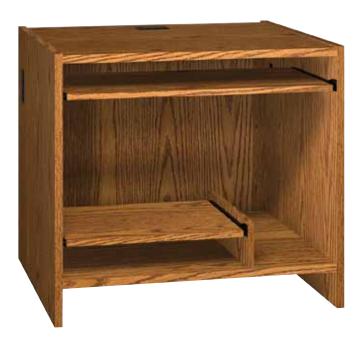

## **Tower Work Station**

32" high and housed in a shell of the same dimensions as the 36"W Desk Shell, this workstation makes efficient use of space, incorporating slide-out shelves for keyboard and printer, and a well for a tower style CPU. The desktop allows room for any size monitor. Leveler glide feet for height adjustments are standard on all units. Plastic capped grommets are positioned on the top and side of each unit.

## For pricing see the current Glacier Line Price List

| Model # | Product Size<br>(W x D x H)             | Ship Weight (lbs.) |
|---------|-----------------------------------------|--------------------|
| CDTW32  | $36" \times 30^{1}/8" \times 32^{1}/8"$ | 161                |
| CDTW39  | $36" \times 30^{1}/8" \times 39^{3}/4"$ | 184                |
|         | <b>Available Finishes</b>               |                    |