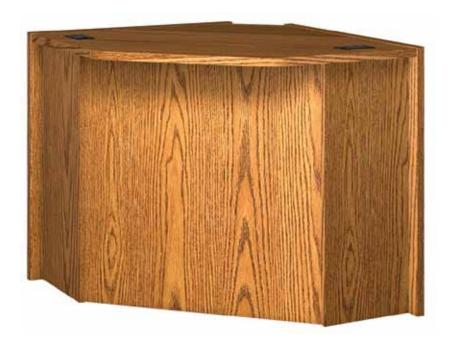

## **Radius Corner Connector**

36" wide x 36" deep at 32" or 39" height. Connectors are necessary for creating "L" or "U" configurations.

## For pricing see the current Glacier Line Price List

| Model #    | Product Size<br>(W x D x H)                                     | Ship Weight (lbs.) |
|------------|-----------------------------------------------------------------|--------------------|
| CDCR(XX)   | 51 <sup>3</sup> /8" x 36 <sup>3</sup> /8" x 32 <sup>1</sup> /8" | 123                |
| CDCR39(XX) | 51 <sup>3</sup> /8" x 36 <sup>3</sup> /8" x 39 <sup>3</sup> /4" | 148                |
|            | Available Finishes                                              |                    |