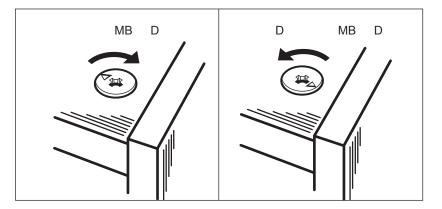

#### Using the Minifix System:

n e tt e Minifix Cam intot e a o iate ole wit t e a ow fa in o twa own. а

ewin o tinto De en Not o e ti ten. ew o t own ntil ottom fa e of o t flan e t to е oa fa e.

inte 2 illi ew i e otatet e Cam De i e a alft n lo wi e ntil n .