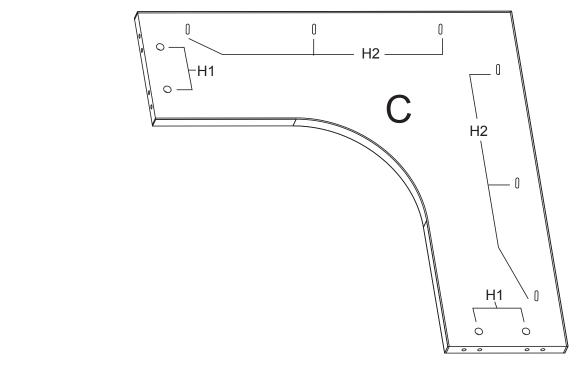

o i a em le t nte Cam De i e o nte lo wiean emo e anel.

Insert four Minifix Cams (H1) and screw four Minifix Bolts (H2) into the Top Panel (C) as shown.