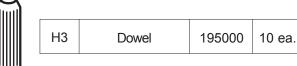

## **HARDWARE**

### #2

Tap in four Wood Dowels (H3) and screw four Minifix Bolts (H2) into each Side Panel (A & B) as shown.