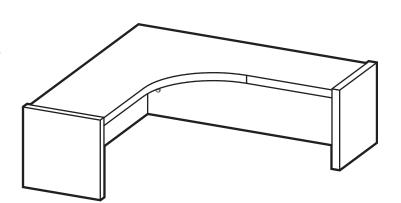

### **IMPORTANT!**

# Assembly may require the assistance of another person.

#### Before you begin assembly:

**READ THE DIRECTIONS** all the way through one time. This will speed up the process and help you understand the sequence of steps.

**COUNT THE PARTS AND HARDWARE** before assembly. This ensures you have received all necessary parts before you begin.

**TOOLS:** You may need a Phillips head screwdriver, a medium slotted screwdriver or a plastic mallet. To protect your new furniture from damage during assembly, it is recommended to work on a carpeted surface.

In the event any parts are missing from this package, send your name, address, telephone number, and a description of the missing part(s) to: PARTS, Box 1420, Missoula, MT 59806 or call: 1-800-769-5693 or FAX 1-800-445-528