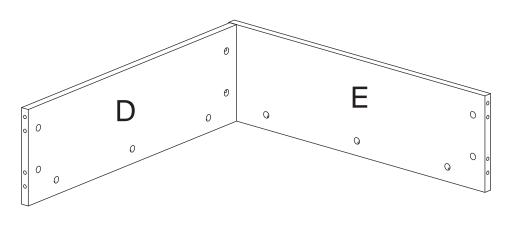

## #4

Attach the Right Back (D) to the Left Back (E). Turn the Minifix Cam (H1) clockwise to tighten.