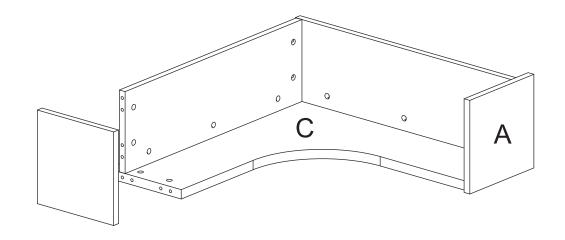

## #7

Attach the Right Side (B) as shown. Turn the Minifix Cams (H1) clockwise to tighten.