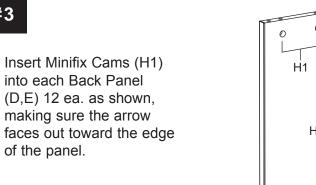

rer will not be responsible for damaged parts. Keep a damp cloth or sponge handy to wipe off excess glue.

To care for this furniture, simply wipe with a cloth dampened with glass cleaner containing ammonia-D.

## PARTS DIAGRAM







## **HARDWARE**







#### Using the Minifix System:

n e tt e Minifix Cam intot e a o iate ole wit t e a ow fa in o twa own. а

ewin o tinto De en Not o e ti ten. ew o t own ntil ottom fa e of o t flan e t to е oa fa e.



inte 2 illi ew i e otatet e Cam De i e a alft n lo wi e ntil n .

o i a em le t nte Cam De i e o nte lo wiean emo e anel.





Insert four Minifix Cams (H1) and screw four Minifix Bolts (H2) into the Top Panel (C) as shown.



### #2

Tap in four Wood Dowels (H3) and screw four Minifix Bolts (H2) into each Side Panel (A & B) as shown.









## #4

Attach the Right Back (D) to the Left Back (E). Turn the Minifix Cam (H1) clockwise to tighten.





# #3



## #7

Attach the Right Side (B) as shown. Turn the Minifix Cams (H1) clockwise to tighten.



## #8

The installation of your Glacier Corner Riser Unit is now complete and ready to use.