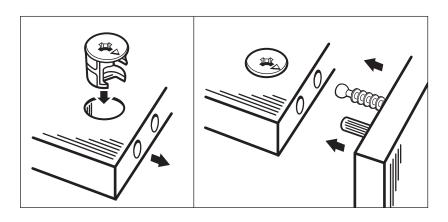

#### Using the Minifix System:

n e tt e Minifix Cam intot e a o iate ole wit t e a ow fa in o twa own. а

ewin o tinto De en Not o e ti ten. ew o t own ntil ottom fa e of o t flan e t to е oa fa e.

inte 2 illi ew i e otatet e Cam De i e a alft n lo wi e ntil n .