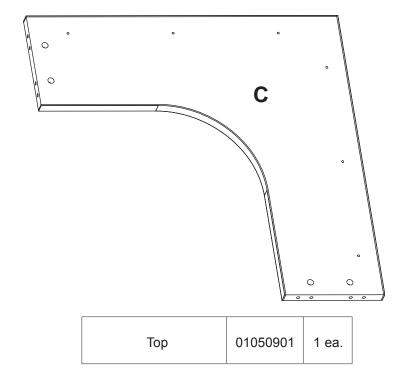

o i a em le t nte Cam De i e o nte lo wiean emo e anel.

Insert four Minifix Cams (H1) and screw four Minifix Bolts (H2) into the Top Panel (C) as shown.