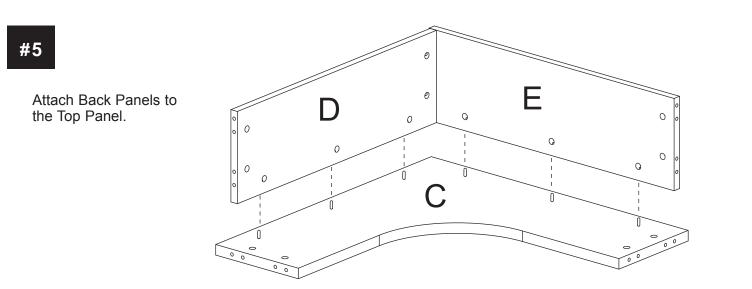

## #4

Attach the Right Back (D) to the Left Back (E). Turn the Minifix Cam (H1) clockwise to tighten.