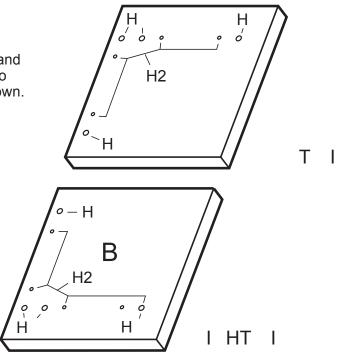

### #2

Tap in four Wood Dowels (H3) and screw four Minifix Bolts (H2) into each Side Panel (A & B) as shown.