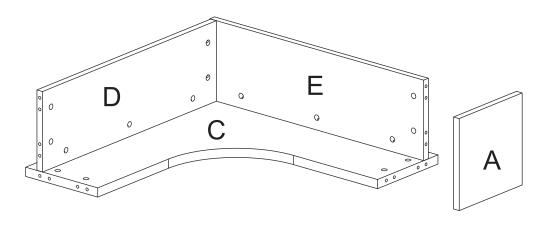

o i a em le t nte Cam De i e o nte lo wiean emo e anel.

Insert four Minifix Cams (H1) and screw four Minifix Bolts (H2) into the Top Panel (C) as shown.

### #2

Tap in four Wood Dowels (H3) and screw four Minifix Bolts (H2) into each Side Panel (A & B) as shown.