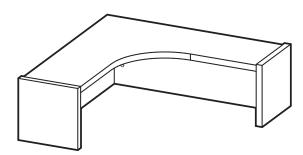

## #8

The installation of your Glacier Corner Riser Unit is now complete and ready to use.