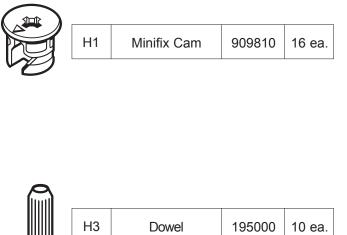

## **HARDWARE**

o i a em le t nte Cam De i e o nte lo wiean emo e anel.

Insert four Minifix Cams (H1) and screw four Minifix Bolts (H2) into the Top Panel (C) as shown.