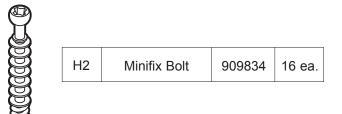

## **HARDWARE**

o i a em le t nte Cam De i e o nte lo wiean emo e anel.

Insert four Minifix Cams (H1) and screw four Minifix Bolts (H2) into the Top Panel (C) as shown.

### #2

Tap in four Wood Dowels (H3) and screw four Minifix Bolts (H2) into each Side Panel (A & B) as shown.

## #4

Attach the Right Back (D) to the Left Back (E). Turn the Minifix Cam (H1) clockwise to tighten.

## #7

Attach the Right Side (B) as shown. Turn the Minifix Cams (H1) clockwise to tighten.