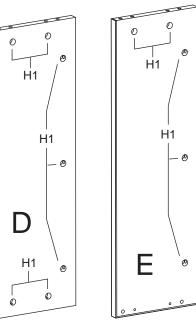

will not be responsible for damaged parts. Keep a damp cloth or sponge handy to wipe off excess glue.

To care for this furniture, simply wipe with a cloth dampened with glass cleaner containing ammonia-D.

## PARTS DIAGRAM







## **HARDWARE**







#### Using the Minifix System:

n e tt e Minifix Cam intot e a o iate ole wit t e a ow fa in o twa own. а

ewin o tinto De en Not o e ti ten. ew o t own ntil ottom fa e of o t flan e t to е oa fa e.



inte 2 illi ew i e otatet e Cam De i e a alft n lo wi e ntil n .

o i a em le t nte Cam De i e o nte lo wiean emo e anel.





Insert four Minifix Cams (H1) and screw four Minifix Bolts (H2) into the Top Panel (C) as shown.



### #2

Tap in four Wood Dowels (H3) and screw four Minifix Bolts (H2) into each Side Panel (A & B) as shown.









## #4

Attach the Right Back (D) to the Left Back (E). Turn the Minifix Cam (H1) clockwise to tighten.





# #3



## #7

Attach the Right Side (B) as shown. Turn the Minifix Cams (H1) clockwise to tighten.



## #8

The installation of your Glacier Corner Riser Unit is now complete and ready to use.