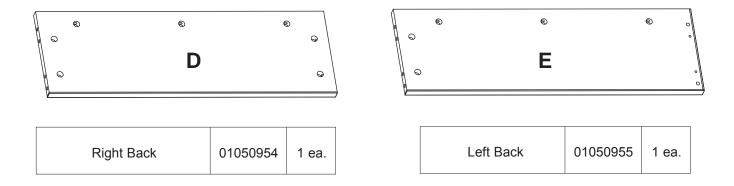

## #4

Attach the Right Back (D) to the Left Back (E). Turn the Minifix Cam (H1) clockwise to tighten.