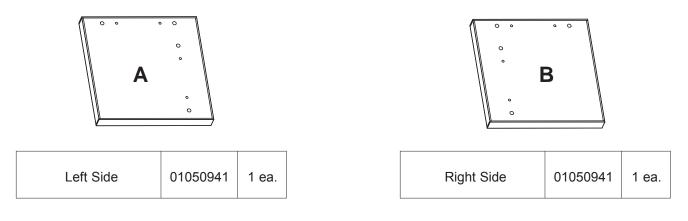

### #2

Tap in four Wood Dowels (H3) and screw four Minifix Bolts (H2) into each Side Panel (A & B) as shown.

## #7

Attach the Right Side (B) as shown. Turn the Minifix Cams (H1) clockwise to tighten.