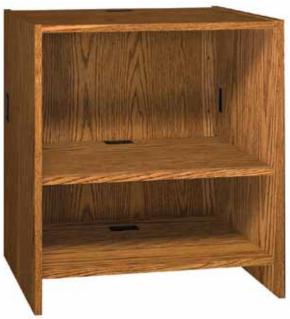

## **CDAS32-39**

## **Adjustable Shelf Unit**

**CDAS39 SHOWN** 

Two shelved unit; bottom shelf is fixed and middle shelf is adjustable in 1-1/4" increments. 30" deep X 36" wide. Leveler glide feet for height adjustments are standard on all units. Plastic capped grommets are positioned on the top and side of each unit.

## For pricing see the current Glacier Line Price List

| Model # | Product Size<br>(W x D x H)             | Ship Weight (lbs.) |
|---------|-----------------------------------------|--------------------|
| CDAS32  | $36" \times 30^{1}/8" \times 32^{1}/8"$ | 161                |
| CDAS39  | $36$ " x $30^{1}/8$ " x $39^{5}/8$ "    | 178                |
|         | <b>Available Finishes</b>               |                    |