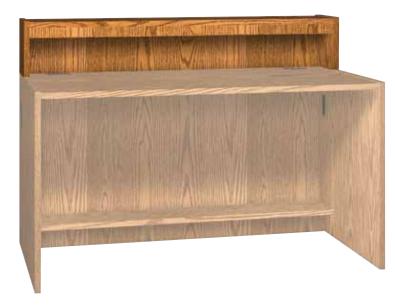

## **CD36R CD60R** 36"- 60" Riser Units

Riser units offer privacy while providing a place to stack library materials or they can function as a stand-up writing surface. Use the CD36R with a 36"W Desk Shell. Use the CD60R with a 60"W Desk Shell.