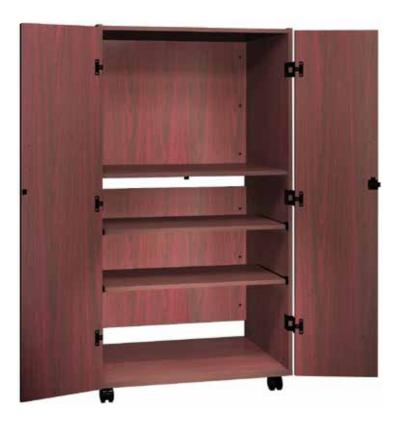

## **Video Cabinet**

The Video Cabinet's doors fold out of the way when in use and lock with a key for security. Features two pull-out shelves for easy access, and the top shelf accommodates up to a 32" TV monitor. Slots in the back panel provide for ventilation and easy cord management. Industrial grade casters for mobility. *Not available in Folkstone Grey.* 