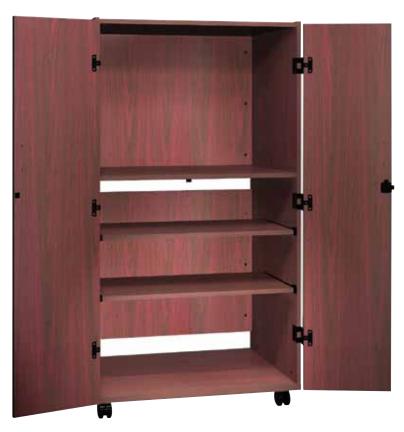

## **Video Cabinet**

The Video Cabinet's doors fold out of the way when in use and lock with a key for security. Features two pull-out shelves for easy access, and the top shelf accommodates up to a 25" TV monitor. Slots in the back panel provide for ventilation and easy cord management. Industrial grade casters for mobility. *Not available in Folkstone Grey.* 

## For pricing see the current General Line Price List

| Model # | Product Size<br>(W x D x H)                | Ship Weight (lbs.) |
|---------|--------------------------------------------|--------------------|
| VC2(XX) | $30^{1}/4$ " x $24^{7}/8$ " x $67^{3}/8$ " | 213                |