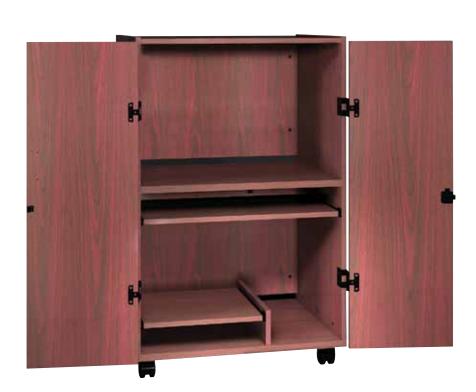

## **Available Finishes**

DIXIE OAK (DO)

MAHOGANY (MH)

NATURAL OAK (NO)

The Tower Security Unit holds a complete computer system behind locking doors. Rolls easily to work area on large industrial casters. Larger compartment holds a monitor, and area below holds virtually any tower CPU. Pull-out keyboard and printer shelves provide easy access and at the same time save space. Not available in Folkstone Grey.