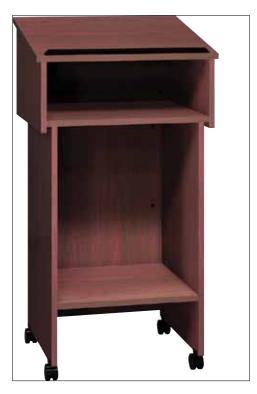

## **Two Section** Lectern

Top and bottom sections can be used together as a full-size standing lectern, or each section can be used separately. Glides on the bottom help protect the floor. The top can be placed on any surface as a tabletop lectern; the bottom can serve as an audio-visual storage cabinet or stand. Features a hidden storage shelf, and a top shelf for A/V equipment. Four double-wheeled, hooded casters. All casters are swivel casters. Not available in Folkstone Grey.

## For pricing see the current General Line Price List

| Model # | Product Size<br>(W x D x H)                     | Ship Weight (lbs.) |
|---------|-------------------------------------------------|--------------------|
| TSL(XX) | 24" x 19 <sup>1</sup> /4" x 43 <sup>1</sup> /2" | 80                 |
|         | Available Finishes                              |                    |
| 11      |                                                 | <b>M</b>           |