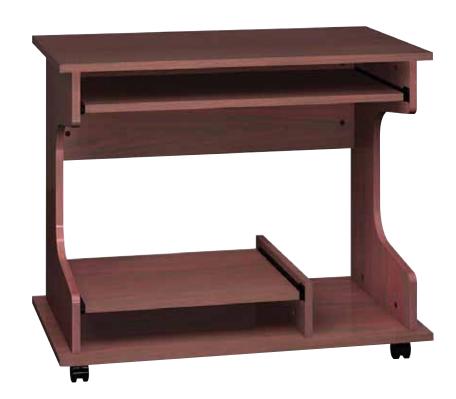

## **Available Finishes**

DIXIE OAK (DO)

FOLKSTONE GREY (GG)

MAHOGANY (MH)

NATURAL OAK (NO)

A compact computer workstation with space for everything. A large work surface has space for a monitor, speakers and more. An extra-wide keyboard shelf holds your keyboard and mouse. The slide-out printer shelf has 18" clearance. Cantilever design and pull-out keyboard shelf provide legroom and easy access to printer and tower CPU. There is a large paper storage area and a convenient pull-out shelf for the printer. Casters provide stability and mobility. Available in all four laminates.

For pricing see the current General Line Price List

| Model #  | Product Size<br>(W x D x H)                  | Ship Weight (lbs.) |
|----------|----------------------------------------------|--------------------|
| TBUD(XX) | 36" x 20" x 30 <sup>1</sup> / <sub>8</sub> " | 76                 |