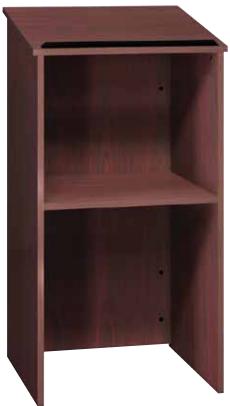

## Stand-Up Lecturn

Ledge keeps notes in place at a comfortable reading height. Concealed shelf stores other materials conveniently. Glides on the bottom help protect the floor. Not available in Folkstone Grey.

For pricing see the current General Line Price List

| Model # | Product Size (W x D x H)                                                  | Ship Weight (lbs.) |
|---------|---------------------------------------------------------------------------|--------------------|
| SL(XX)  | 24" x 19 <sup>1</sup> / <sub>4</sub> " x 45 <sup>7</sup> / <sub>8</sub> " | 77                 |
|         | Available Finishes                                                        |                    |
|         |                                                                           |                    |