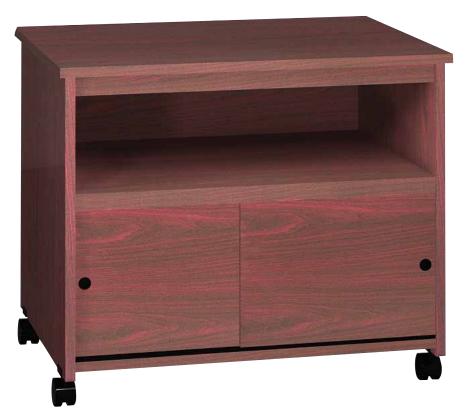

## Multi-Purpose Stand

Sliding doors conceal large storage area. Sturdy multi-purpose table can be fax machine stand, printer stand, portable work area, coffee stand, etc. Casters provide mobility. *Not available in Folkstone Grey*.

## For pricing see the current General Line Price List

| Model # | Product Size<br>(W x D x H)                                     | Ship Weight (lbs.) |
|---------|-----------------------------------------------------------------|--------------------|
| MPS(XX) | 29 <sup>7</sup> /8" x 19 <sup>7</sup> /8" x 26 <sup>3</sup> /8" | 72                 |