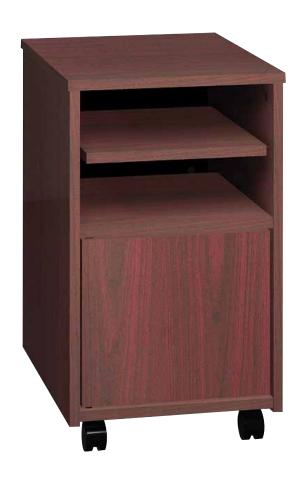

## Fax Stand

## **Available Finishes**

DIXIE OAK (DO)

FOLKSTONE GREY (GG)

MAHOGANY (MH)

NATURAL OAK (NO)

This unit packs a lot of storage capacity into a small footprint of 16"W x 20"D. It accommodates most fax machines, personal copiers and laser printers or can function as a phone stand. It features a pull-out accessory shelf that locks at full extension. Two shelves for supplies are concealed by a magnetic latch door. *Not available in Folkstone Grey.* 

| Model # | Product Size<br>(W x D x H)     | Ship Weight (lbs.) |
|---------|---------------------------------|--------------------|
| FXS(XX) | 16" x 20" x 26 <sup>3</sup> /8" | 56                 |