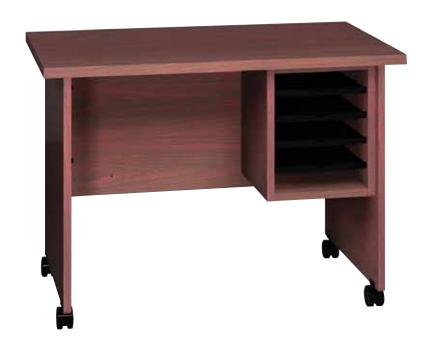

## Deluxe Typing Stand

## **Available Finishes**

DIXIE OAK (DO)

MAHOGANY (MH)

NATURAL OAK (NO)

Ideal for larger, all-in-one business machines, the Deluxe Typing Stand is a compact unit for home or office. This unit features large, durable easy-rolling casters; sturdy 1" thick work surface, and a paper storage rack that has up to five compartments. Shelves may be removed to customize paper storage. Shelves can be installed on left or right side of workstation. Typing stand is on casters for mobility and for work sharing. Typing stand provides extra workspace, yet when not in use can be rolled out of the way. *Not available in Folkstone Grey*.

| Model # | Product Size<br>(W x D x H) | Ship Weight (lbs.) |
|---------|-----------------------------|--------------------|
| DTS(XX) | 36" x 22" x 26"             | 68                 |