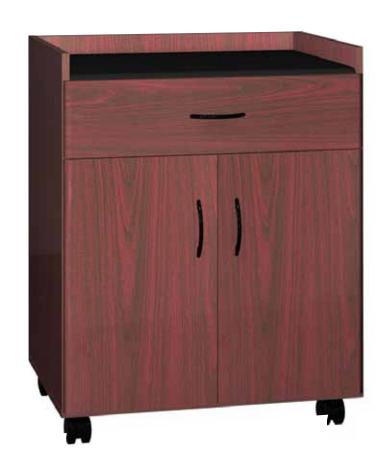

## **Deluxe Machine Stand**

## **Available Finishes**

DIXIE OAK (DO)

FOLKSTONE GREY (GG)

MAHOGANY (MH)

For any office machine, postage meter or as a beverage cart. Recessed black thermalfused top holds machines and appliances in place, resists heat and repels water. Large pull-out drawer and double door cabinet with interior shelf for concealed storage. Comfortable 36" height for use while standing. *Not available in Natural Oak.* 

## For pricing see the current General Line Price List

| Model # | Product Size<br>(W x D x H)                     | Ship Weight (lbs.) |
|---------|-------------------------------------------------|--------------------|
| DMS(XX) | 30" x 19 <sup>5</sup> /8" x 36 <sup>1</sup> /8" | 115                |