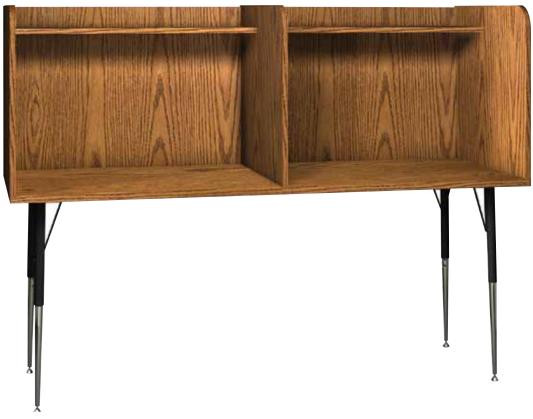

## Computer Carrel Side by Side

Side-by-side design lets you create back-to-back groups of four. Tubular steel legs with leveler glides adjust from 19" to 28"H in 1" increments. Large desktop with rear grommet for cord management.

## For pricing see the current General Line Price List

| Model # | Product Size (W x D x H)        | Ship Weight (lbs.) |
|---------|---------------------------------|--------------------|
| CSS(XX) | 70" x 30" x 52 <sup>3</sup> /8" | 147                |