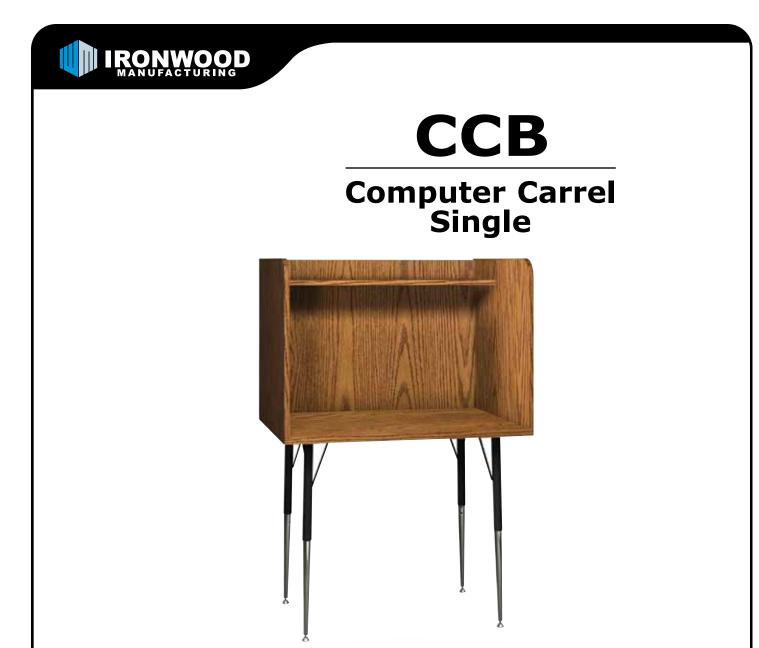

High, full side and back panels provide privacy and sound insulation. Tubular steel legs with leveler glides adjust from 19" to 28"H in 1" increments. Large desktop with rear grommet for cord management.

## For pricing see the current General Line Price List

|      | Model #            |                                                        | ct Size<br>D x H)        | Ship Weight<br>( <sup>lbs.)</sup> |  |
|------|--------------------|--------------------------------------------------------|--------------------------|-----------------------------------|--|
|      | CCB(XX)            | 35 <sup>5</sup> /8" x 3                                | 0" x 52 <sup>3</sup> /8" | 83                                |  |
|      | Available Finishes |                                                        |                          |                                   |  |
|      |                    |                                                        |                          |                                   |  |
| 0122 | DIXIE OAK (DO)     | FOLKSTONE GREY (GG)                                    | MAHOGANY (MH)            | NATURAL OAK (NO)                  |  |
|      |                    | od Manufacturing • P.O. Bo<br>7 • (800) 769-5693 • fax |                          |                                   |  |