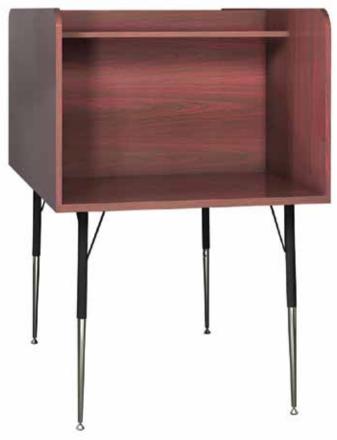

## Computer Carrel Back to Back

Back-to-back design saves space while providing privacy with full side panels. Tubular steel legs with leveler glides adjust from 19" to 28"H in 1" increments. Large desktop with rear grommet for cord management.

## For pricing see the current General Line Price List

| Model # | Product Size<br>(W x D x H)                                     | Ship Weight (lbs.) |
|---------|-----------------------------------------------------------------|--------------------|
| CCA(XX) | 35 <sup>5</sup> /8" x 58 <sup>3</sup> /8" x 52 <sup>3</sup> /8" | 146                |