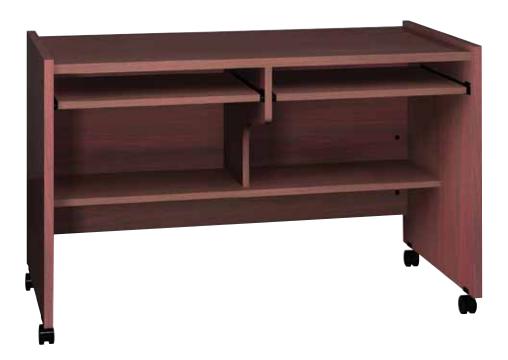

## Workmate

Keep all components within arm's reach with plenty of work and storage space. Built for heavy-duty use with 1" top and side panels and ¾" thick shelves. Two handy, slide-out locking shelves have three height adjustments for keyboard, copy or mouse. Full-length, 12"D shelf under work surface for paper feed and extra storage. Cord-ventilation slots in back; large dual casters—two are locking. *Not available in Folkstone Grey*.

## For pricing see the current General Line Price List

| Model #  | Product Size<br>(W x D x H)                | Ship Weight (Ibs.) |
|----------|--------------------------------------------|--------------------|
| BT48(XX) | $48^{1}/2$ " x $23^{7}/8$ " x $30^{5}/8$ " | 126                |