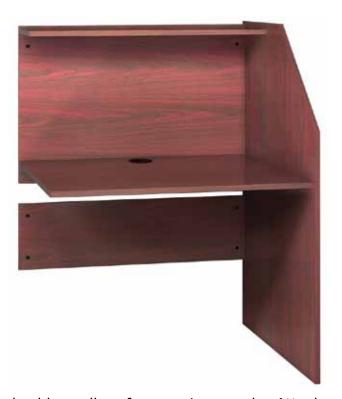

## ASC Add-on Study Carrel

Study Carrel adders allow for growing needs. Attaches to the Study Carrel base with just a screwdriver. Adders have the same structure as the base, but with only one divider panel. 12"D upper shelf holds books and supplies. Three optional heights for the work surface: 25"H, 27"H, and 29"H.